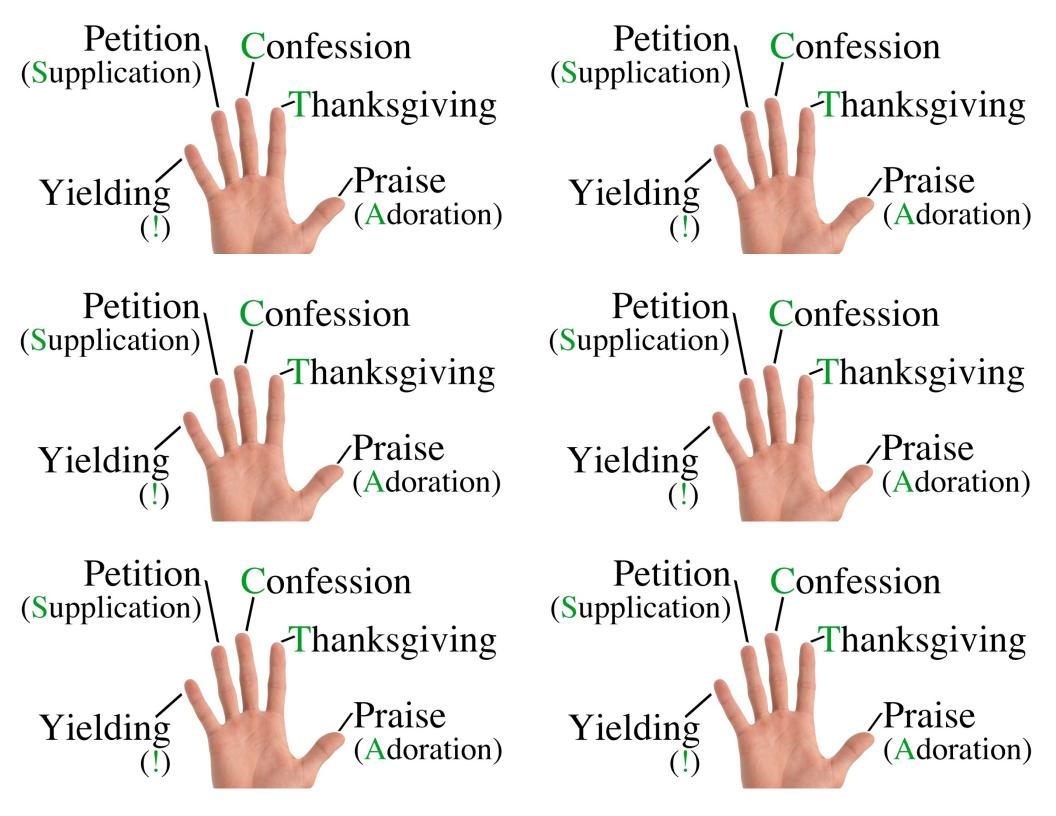

| I will grow in worship & prayer by: O Worshipping once more per month O Participating in worship leadership in a new way O Praying once more per day O Trying the Prayer Hand pattern of prayer | I will grow in worship & prayer by: O Worshipping once more per month O Participating in worship leadership in a new way O Praying once more per day O Trying the Prayer Hand pattern of prayer |
|-------------------------------------------------------------------------------------------------------------------------------------------------------------------------------------------------|-------------------------------------------------------------------------------------------------------------------------------------------------------------------------------------------------|
| O Other:                                                                                                                                                                                        | O Other:                                                                                                                                                                                        |
| I will grow in worship & prayer by:                                                                                                                                                             | I will grow in worship & prayer by:                                                                                                                                                             |
| O Worshipping once more per month                                                                                                                                                               | O Worshipping once more per month                                                                                                                                                               |
| O Participating in worship leadership in a new way                                                                                                                                              | O Participating in worship leadership in a new way                                                                                                                                              |
| O Praying once more per day                                                                                                                                                                     | O Praying once more per day                                                                                                                                                                     |
| O Trying the Prayer Hand pattern of prayer O Other:                                                                                                                                             | O Trying the Prayer Hand pattern of prayer O Other:                                                                                                                                             |
|                                                                                                                                                                                                 |                                                                                                                                                                                                 |
| I will grow in worship & prayer by:                                                                                                                                                             | I will grow in worship & prayer by:                                                                                                                                                             |
| O Worshipping once more per month                                                                                                                                                               | O Worshipping once more per month                                                                                                                                                               |
| O Participating in worship leadership in a new way                                                                                                                                              | O Participating in worship leadership in a new way                                                                                                                                              |
| O Praying once more per day                                                                                                                                                                     | O Praying once more per day                                                                                                                                                                     |
| O Trying the Prayer Hand pattern of prayer                                                                                                                                                      | O Trying the Prayer Hand pattern of prayer                                                                                                                                                      |
| O Other:                                                                                                                                                                                        | O Other:                                                                                                                                                                                        |
|                                                                                                                                                                                                 |                                                                                                                                                                                                 |